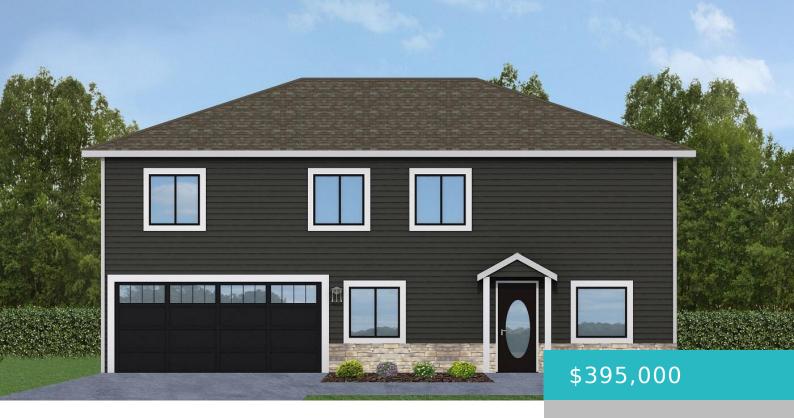

# 1001 COVEY RUN ROAD, (LOT 12), SHERIDAN, WY 82801

https://conceptzhomeandproperty.com

Brand new construction, Large yards, Ranch style and 2-Story homes. Home is under construction, call Andy for construction schedule & to choose colors / finishes. www.excalibur-1.com

#### **Basics**

MLS ID: 24-564 Status: Active

**Bedrooms: 4** beds **Bathrooms: 3** baths

Lot size, sq ft: 6626, 0 sq ft Lot Size Acres: 0 acres

Date added: Added 5 months ago Category: Residential

County: Sheridan Type: Residential, Stick Built

Year built: 2024 Subdivision Name: Cloud Peak Ranch 24th Filing

Rooms Total: 12 County: Sheridan

### **Building Details**

**Cooling features:** Central Air **Building Area Total: 1600** sq ft

**Garage spaces:** 2 **Construction Materials:** Combination

**Architectural Style:** 2 Story **Sewer:** Public Sewer