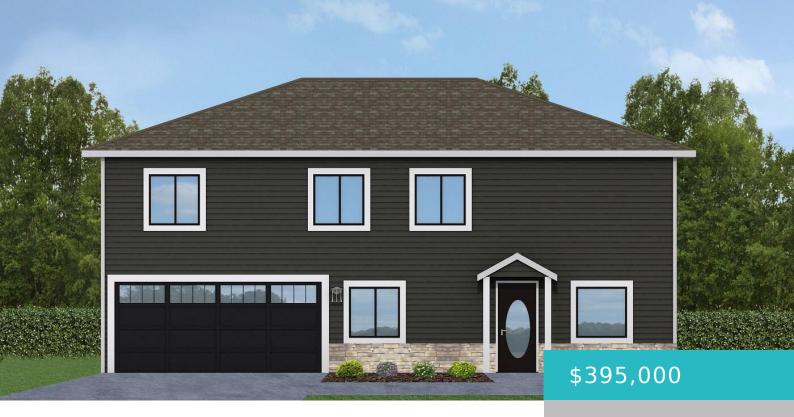

# 1045 COVEY RUN ROAD, (LOT 9), SHERIDAN, WY 82801

https://conceptzhomeandproperty.com

Brand new construction, Large yards, Ranch style and 2-Story homes. Home is under construction, call Andy for construction schedule & to choose colors / finishes. www.excalibur-1.com

#### **Basics**

MLS ID: 24-557 Status: Active

**Bedrooms: 4** beds **Bathrooms: 3** baths

Lot size, sq ft: 6626, 0 sq ft Lot Size Acres: 0 acres

**Date added:** Added 5 months ago **Category:** Residential

County: Sheridan Type: Residential, Stick Built

Year built: 2024 Subdivision Name: Cloud Peak Ranch 24th Filing

Rooms Total: 12 County: Sheridan

### **Building Details**

**Cooling features:** Central Air **Building Area Total: 1600** sq ft

**Garage spaces:** 2 **Construction Materials:** Combination

**Architectural Style:** 2 Story **Sewer:** Public Sewer

**Heating:** Gas Forced Air, Natural Gas **Roof:** Asphalt

Basement: None

#### **Amenities & Features**

Inclusions: Range/Oven. Refrigerator, Dishwasher, Micro- Utilities: Cable Available

hood

Parking Features: Concrete WaterSource: Public

Interior Features: Mudroom, Foyer, Walk-In Closet(s) Patio And Porch Features: Patio