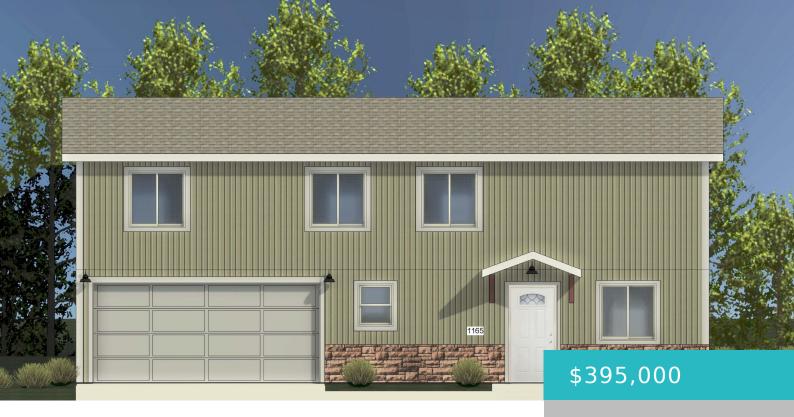

# 1145 COVEY RUN ROAD, (LOT 3), SHERIDAN, WY 82801

https://conceptzhomeandproperty.com

Brand new construction. Large yards, Ranch style and 2-Story homes in this development. Home is under construction, 2-weeks from completion. www.excalibur-1.com

#### **Basics**

MLS ID: 24-479 Status: Active

**Bedrooms: 4** beds **Bathrooms: 3** baths

Lot size, sq ft: 6626, 0 sq ft Lot Size Acres: 0 acres

**Date added:** Added 5 months ago **Category:** Residential

**County:** Sheridan **Type:** Residential, Stick Built

Year built: 2024 Subdivision Name: Cloud Peak Ranch 24th Filing

**Rooms Total:** 12 **County:** Sheridan

## **Building Details**

**Cooling features:** Central Air **Building Area Total: 1600** sq ft

**Garage spaces:** 2 **Construction Materials:** Combination

**Architectural Style:** 2 Story **Sewer:** Public Sewer