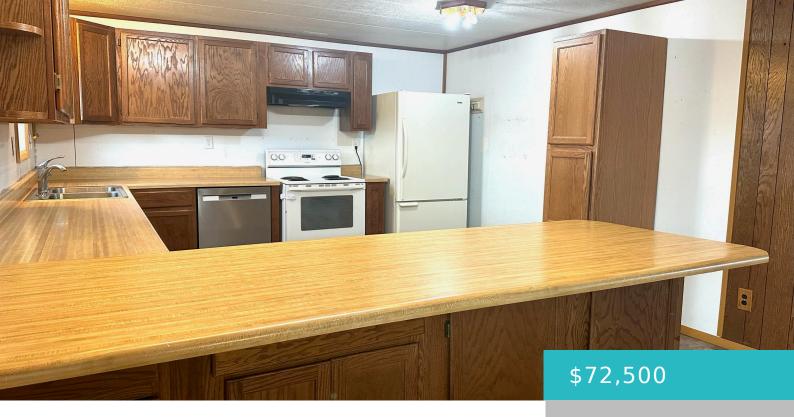

# 1511 MYDLAND ROAD, 223, SHERIDAN, WY 82801

https://conceptzhomeandproperty.com

OPTIONS !! You can certainly reside in West Park Village, or move this 3 bdrm, 2 bath mobile home , that's nearly 1800 sq ft, to another location! Enjoy the wood fireplace, newer roof, bathroom floor improvement, several recently replaced windows, a bonus room plus a lawn shed. Nice, open floorplan with a functional kitchen [...]

#### **Amenities & Features**

Inclusions: stove/oven, refrigerator,

dishwasher, shed

Parking Features: Gravel

WaterSource: Public

Exterior Features: Dirt

**Utilities:** Cable Available

Fireplace Features: # of Fireplaces, Wood