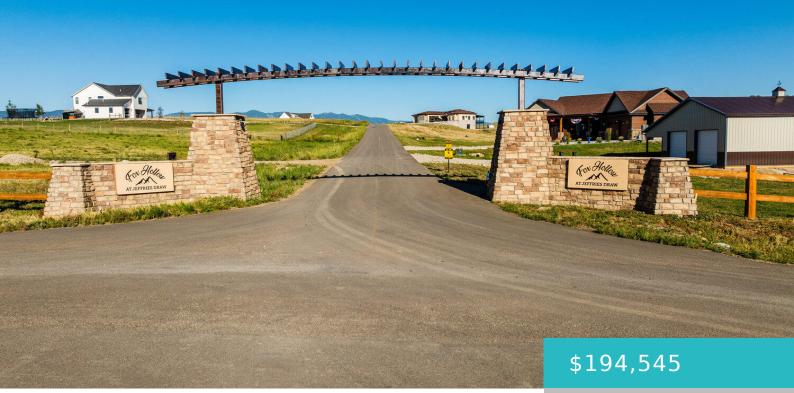

# TBD CONVAIR ROAD, LOT 43, SHERIDAN, WY 82801

https://conceptzhomeandproperty.com

Fox Hollow at Jeffries Draw offers lots ranging in size from 1.49 to 5.54 acres with amazing views of the Bighorn Mountains. Are you looking for a great place to build your dream home under the beautiful wide open Wyoming skies? This convenient location provides easy access to trails, shopping and downtown Sheridan, WY. This [...]