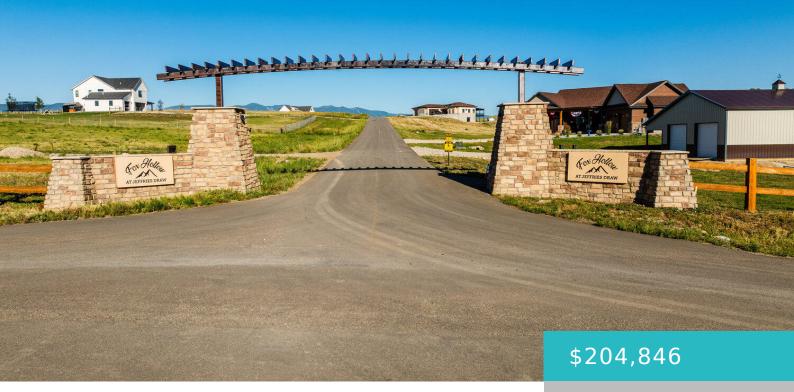

# TBD CONVAIR ROAD, LOT 42, SHERIDAN, WY 82801

https://conceptzhomeandproperty.com

Fox Hollow at Jeffries Draw offers lots ranging in size from 1.49 to 5.54 acres with amazing views of the Bighorn Mountains. Are you looking for a great place to build your dream home under the beautiful wide open Wyoming skies? This convenient location provides easy access to trails, shopping and downtown Sheridan, WY. This [...]