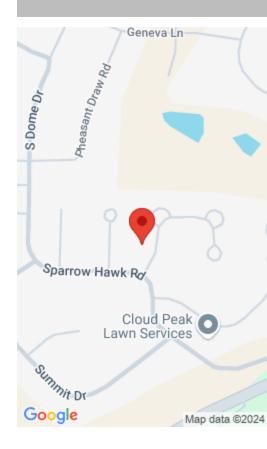

#### 392 PHEASANT PL, SHERIDAN, WY, 82801

https://conceptzhomeandproperty.com

Take advantage of your opportunity to build in one of the Sheridan's most desirable areas. Close to schools, walking paths, Sheridan Memorial Hospital, Hidden Bridge golf course, and all while being just minutes from downtown. This 6,700+ sq ft lot offers a rare chance to build your home with mature trees and established landscaping already [...]

### Basics

MLS ID: 24-712 Bathrooms: 0 baths Lot Size Acres: 0 acres Category: Building Site Subdivision Name: SparrowHawk Hill II

Status: Active Lot size, sq ft: 0 sq ft Date added: Added 4 months ago Type: Building Site County: Sheridan