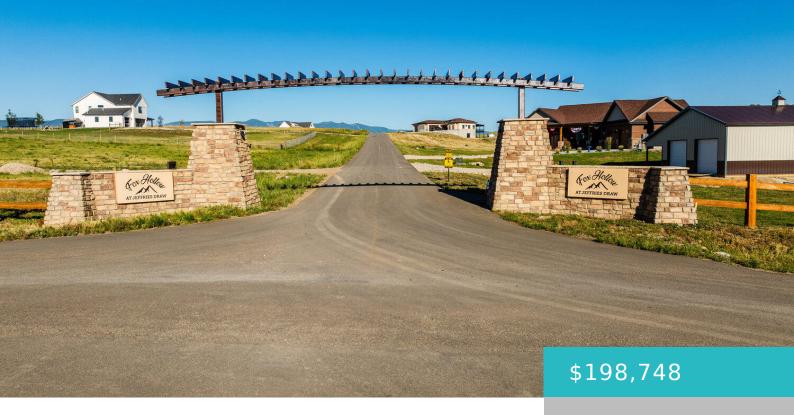

https://conceptzhomeandproperty.com

Fox Hollow at Jeffries Draw offers lots ranging in size from 1.49 to 5.54 acres with amazing views of the Bighorn Mountains. Are you looking for a great place to build your dream home under the beautiful wide open Wyoming skies? This convenient location provides easy access to trails, shopping and downtown Sheridan, WY. This [...]

### **Basics**

**MLS ID:** 24-795

Bathrooms: 0 baths

Lot Size Acres: 2 acres

**Date added:** Added 3 months ago

Type: Building Site County: Sheridan

Status: Active

Lot size, sq ft: 87120 sq ft

Lot Size Area: 120225.6 sq ft

Category: Building Site

**Subdivision Name:** Jeffries Draw