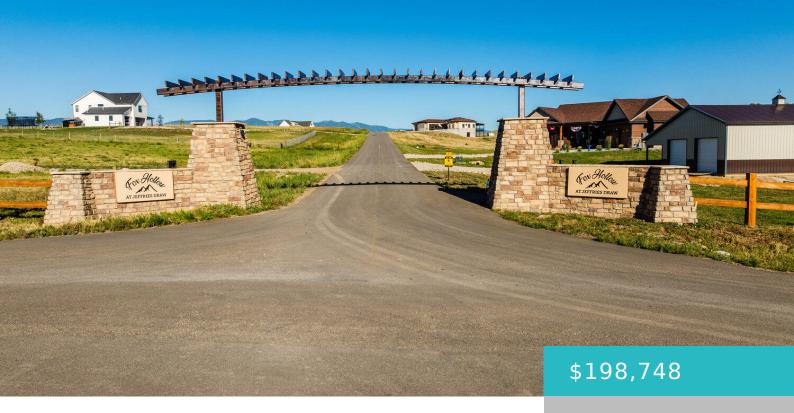

https://conceptzhomeandproperty.com

Fox Hollow at Jeffries Draw offers lots ranging in size from 1.49 to 5.54 acres with amazing views of the Bighorn Mountains. Are you looking for a great place to build your dream home under the beautiful wide open Wyoming skies? This convenient location provides easy access to trails, shopping and downtown Sheridan, WY. This [...]