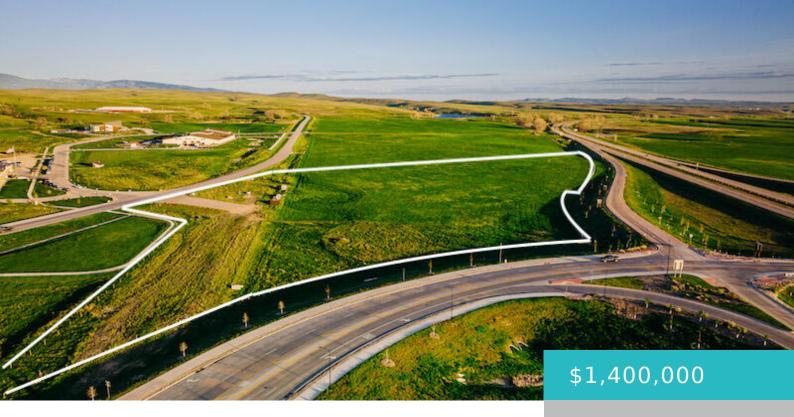

https://conceptzhomeandproperty.com

Commercial Lot 190/N Main visibility. NEW INFO – Seller installing Pathway, fiber, MDU natural gas & power along lots fronting on Yellowtail Drive, Municipal water and sewer nearby. Priced @ \$3.78/sf Gateway District – Live Here, Work Here! Sheridan's premier commercial development area with I-90 visibility and quick access at Exit 20. Located across from [...]

## **Basics**

MLS ID: 22-37 Status: Active

**Bathrooms: 0** baths **Lot size, sq ft: 392040** sq ft

Lot Size Acres: 9 acres Lot Size Area: 403801.2 sq ft

Date added: Added 1 month ago Category: Building Site

**Type:** Building Site **Subdivision Name:** Wrench Ranch Properties - Third

Development Phase One

**County:** Sheridan