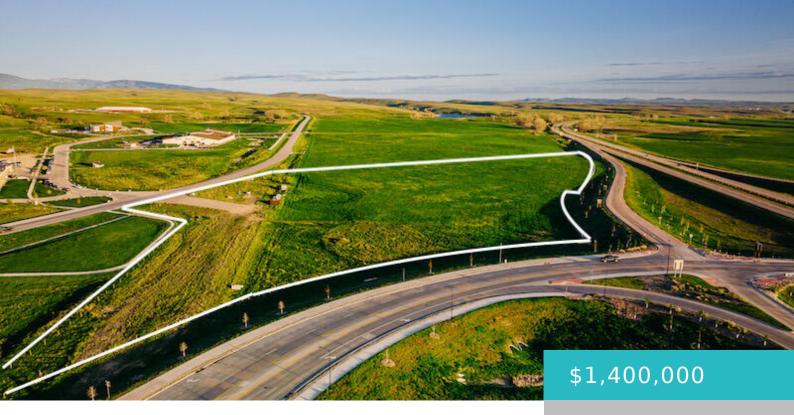

https://conceptzhomeandproperty.com

Commercial Lot 190/N Main visibility. NEW INFO – Seller installing Pathway, fiber, MDU natural gas & power along lots fronting on Yellowtail Drive, Municipal water and sewer nearby. Priced @ \$3.78/sf Gateway District – Live Here, Work Here! Sheridan's premier commercial development area with I-90 visibility and quick access at Exit 20. Located across from [...]

## **Basics**

MLS ID: 22-37 Status: Active

Bathrooms: 0 baths Lot size, sq ft: 392040 sq ft

Lot Size Acres: 9 acres Lot Size Area: 403801.2 sq ft

Date added: Added 8 months ago Category: Building Site

Type: Building Site Subdivision Name: Wrench Ranch Properties - Third