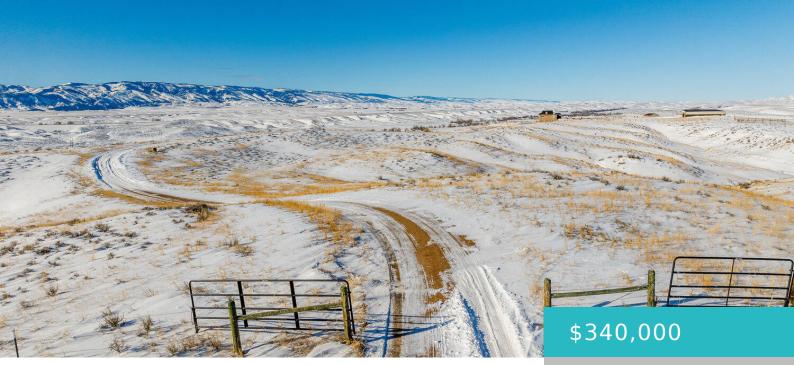

https://conceptzhomeandproperty.com

This 40-acre lot that is only a 5 min drive to Ranchester and just 10 mins to Sheridan is the perfect spot to build your dream home, offering the ideal combination of seclusion and natural beauty. With a private reservoir and surrounding land there are endless possibilities for landscaping, gardens, or even a hobby farm. [...]

## Basics

MLS ID: 25-54 Bathrooms: 0 baths Lot Size Acres: 40 acres Date added: Added 1 day ago Type: Building Site County: Sheridan

Status: Active Lot size, sq ft: 1742400 sq ft Lot Size Area: 1742400 sq ft Category: Building Site Subdivision Name: No Subdivision