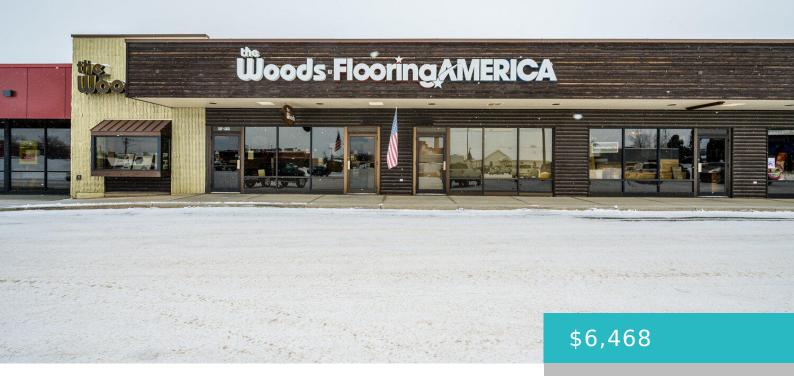

https://conceptzhomeandproperty.com

This commercial lease offers a prime location on the busiest street in Sheridan, providing high-visibility, and heavy foot traffic. The space is ideal for retail or office use, with large windows for signa and displays. Situated near popular businesses, with ample parking and easy access to main roads. This is a great opportunity for businesses [...]

### **Basics**

MLS ID: 25-114

Bathrooms: 0 baths

Lot Size Acres: 0 acres

Date added: Added 3 months ago

Type: Commercial Lease, Office Building

Subdivision Name: Sugarland Plaza

**County:** Sheridan

**Status:** Active

Lot size, sq ft: 0 sq ft

Lot Size Area: 12582 sq ft

**Category:** Commercial Lease

Year built: 1981

Zoning: M1