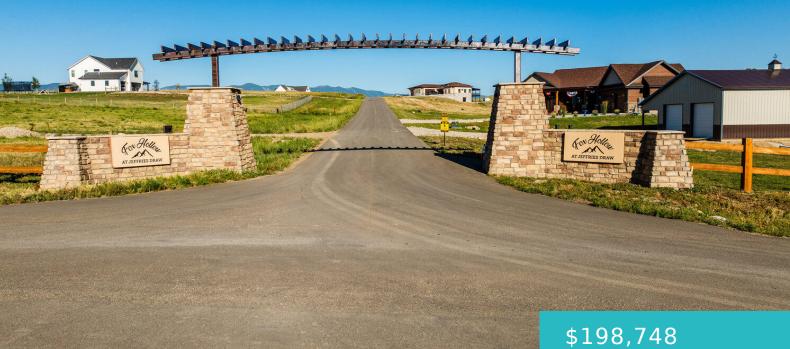

https://conceptzhomeandproperty.com

Fox Hollow at Jeffries Draw offers lots ranging in size from 1.49 to 5.54 acres with amazing views of the Bighorn Mountains. Are you looking for a great place to build your dream home under the beautiful wide open Wyoming skies? This convenient location provides easy access to trails, shopping and downtown Sheridan, WY. This [...]