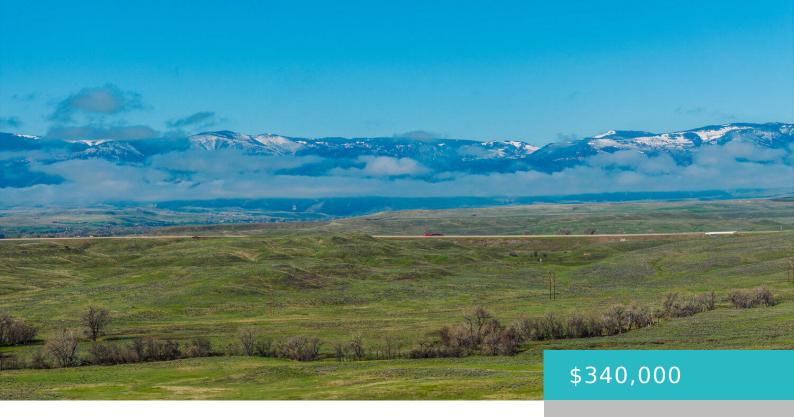

https://conceptzhomeandproperty.com

This 40-acre lot that is only a 5 min drive to Ranchester and just 10 mins to Sheridan is the perfect spot to build your dream home, offering the ideal combination of seclusion and natural beauty. With a private reservoir and surrounding land there are endless possibilities for landscaping, gardens, or even a hobby farm. [...]

## **Basics**

**MLS ID:** 25-54

Bathrooms: 0 baths

Lot Size Acres: 40 acres

**Date added:** Added 3 months ago

Type: Building Site

County: Sheridan

Status: Active

**Lot size, sq ft: 1742400** sq ft

Lot Size Area: 1742400 sq ft

Category: Building Site

**Subdivision Name:** No Subdivision