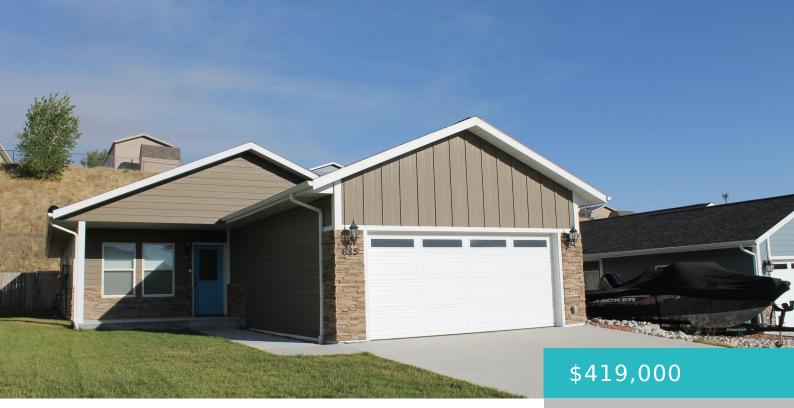

#### 685 FRANK STREET, SHERIDAN, WY 82801

https://conceptzhomeandproperty.com

Beautifully finished inside and out. immaculate Condition. Three spacious bedrooms and an open floor plan in the kitchen, dining room, living room area –great for entertaining. The Patio features an enclosed Area, very private to sit in the evening or anytime and enjoy the start or the end of your day.

#### **Basics**

**MLS ID:** 24-1152

**Bedrooms: 3** beds

Lot size, sq ft: 0 sq ft

Lot Size Area: 6250 sq ft

**Category:** Residential

Year built: 2019

**County:** Sheridan

Status: Active

Bathrooms: 2 baths

Lot Size Acres: 0 acres

Date added: Added 4 weeks ago

Type: Residential, Stick Built

**Subdivision Name:** Mountain View

## **Building Details**

**Building Area Total: 1500** sq ft **Construction Materials:** Combination

Architectural Style: Ranch Sewer: Public Sewer

**Heating:** Gas Forced Air, Natural Gas **Roof:** Asphalt