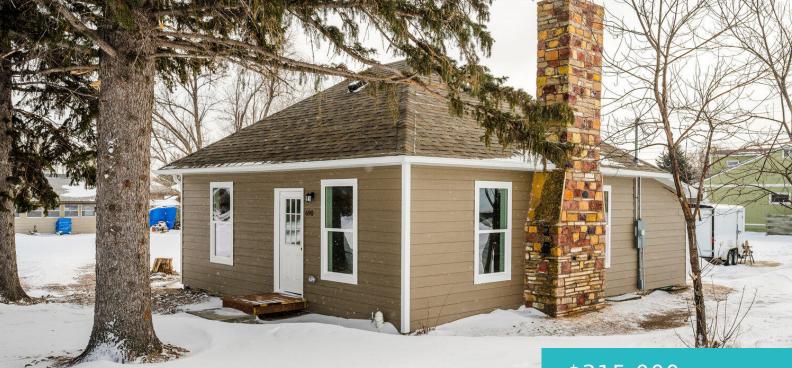

#### 690 MERIDIAN STREET, SHERIDAN, WY 82801

https://conceptzhomeandproperty.com

Check out this impressively updated and remodeled 2 bed, 1 bath home with beautiful hardwood floors. Recent updates include new siding, roof, windows, all new plumbing including sewer line to the street, new electrical and brand new kitchen and bathroom. This great property also offers an additional 868 sq ft of basement space and a [...]

## \$315,000

- 2 beds
- 1 bath
- Residential, Stick Built
- Residentia
- Active

## **Building Details**

Building Area Total: 1736 sq ft Architectural Style: Ranch Heating: Gas Forced Air, Natural Gas Basement: Full Construction Materials: Lap Siding Sewer: Public Sewer Roof: Asphalt