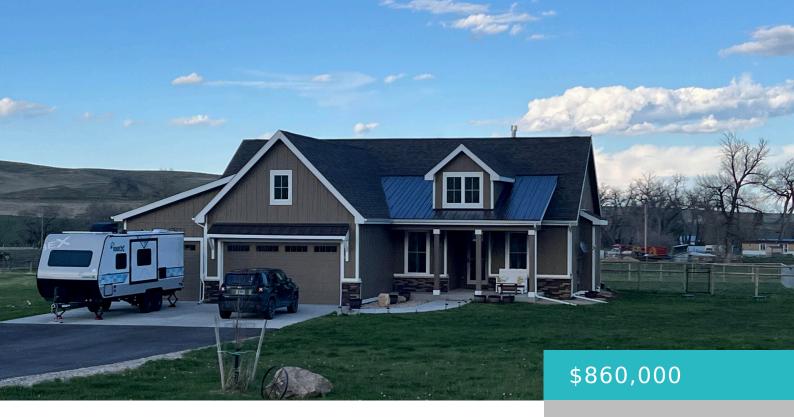

#### 7 DIAMOND COURT, BUFFALO, WY 82834

https://conceptzhomeandproperty.com

Hello, my name is 7 Diamond Ct. If these walls could speak, they'd share tales of resilience, growth, and the love poured into me by my current family. At just under four years old, I stand tall with a solid foundation, sturdy bones, and a wealth of modern upgrades that enhance my charm. Nestled on [...] • 5, 5 bed

#### Basics

MLS ID: 24-97 Bedrooms: 5, 5 beds Lot size, sq ft: 98821.2 sq ft Category: Residential Type: Residential, Stick Built Subdivision Name: Emerald Park County: Johnson Status: Active Bathrooms: 3 baths Date added: Added 3 months ago County: Johnson Year built: 2020, 2020 Lot Size Acres: 2 acres

# **Building Details**

Cooling features: Central Air Construction Materials: Other Sewer: Septic Tank Roof: Asphalt Building Area Total: 3618 sq ft Architectural Style: Ranch Heating: Gas Forced Air, Natural Gas Basement: Full