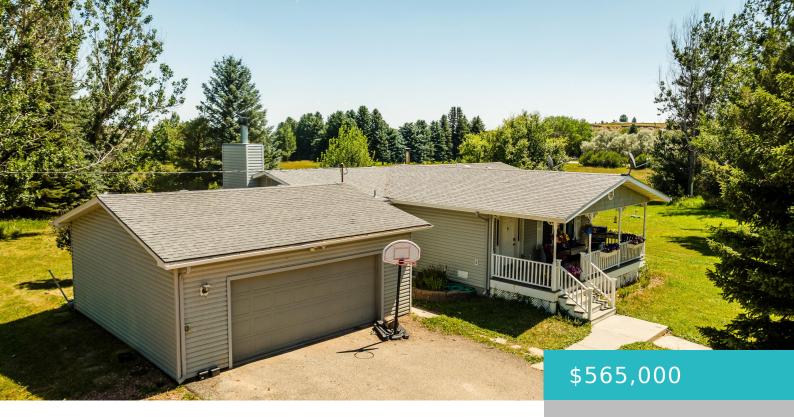

### 7 GOOSE LANE, SHERIDAN, WY 82801

https://conceptzhomeandproperty.com

This property has endless possibilities! In a great location with beautiful mountain views this 4 bedroom 3 bath is great for anyone in need of space but wanting to be close to town.

#### **Basics**

MLS ID: 24-779

**Bedrooms: 4** beds

Lot size, sq ft: 87120 sq ft

Lot Size Area: 115870 sq ft

Category: Residential

Year built: 1973

County: Sheridan

**Status:** Active

Bathrooms: 3 baths

Lot Size Acres: 2 acres

Date added: Added 4 weeks ago

Type: Modular Home, Residential

Subdivision Name: Big Goose Valley Ext

## **Building Details**

**Building Area Total: 2775** sq ft **Garage spaces:** 2

Construction Materials: Vinyl Siding Architectural Style: Ranch

Sewer: Septic Tank Heating: Propane, Hot Water

Roof: Asphalt Basement: Full