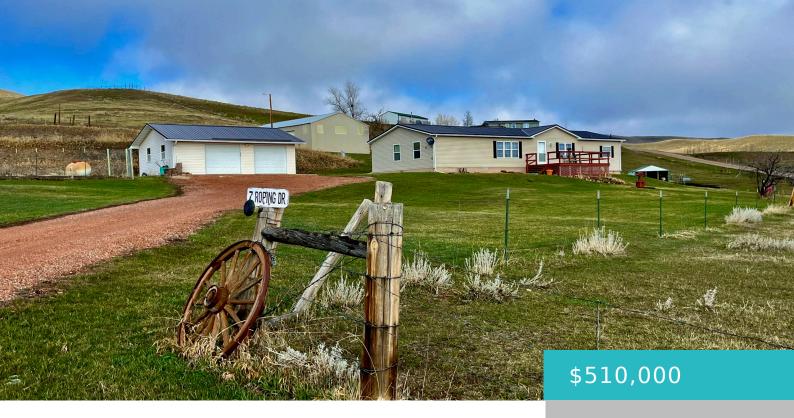

### 7 ROPING DRIVE, PARKMAN, WY 82838

https://conceptzhomeandproperty.com

This well maintained 3 bedroom 2 bath home on 8 acres is just waiting for a new family and their animals. The 1680 square foot shop is perfect for an equipment shop or a barn for your animals. The property has lots of opportunity to make it your own perfect set up.

#### **Basics**

MLS ID: 25-256 Status: Active

**Bedrooms: 3** beds **Bathrooms: 2** baths

Lot size, sq ft: 348480 sq ft Lot Size Acres: 8 acres

Lot Size Area: 356320.8 sq ft Date added: Added 2 weeks ago

Category: Residential Type: Manufactured Home, Modular Home, Residential

Year built: 2002 Subdivision Name: Parkman Hills

County: Sheridan

## **Building Details**

**Building Area Total: 2044** sq ft **Garage spaces:** 2

Construction Materials: Vinyl Siding Architectural Style: Ranch

Sewer: Septic Tank Heating: Gas Forced Air, Propane

**Basement:** Crawl Space