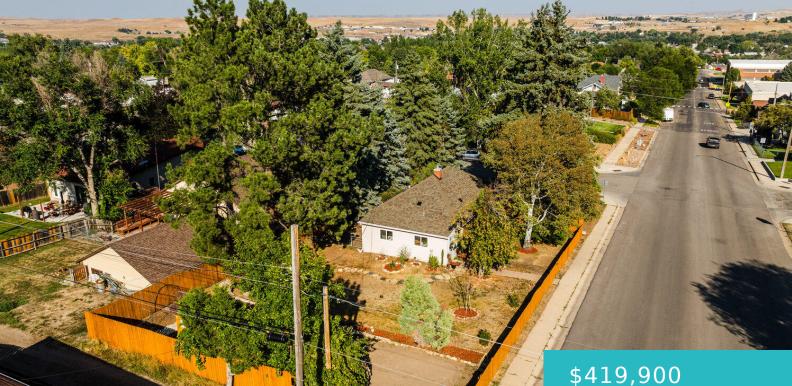

# 704 DELPHI AVENUE, SHERIDAN, WY 82801

https://conceptzhomeandproperty.com

Location, Location, Location - close to Sheridan Junior High School, the YMCA, Kendrick Park, Downtown and so much more. Sellers took a job out of area so this Cute property can be yours, located on a corner lot with alley access on the other side. 4 Bedroom/2 Bath home with updates by Daugaard Construction 2yrs [...]

### Basics

- MLS ID: 24-1008 Bedrooms: 4 beds Lot size, sq ft: 0 sq ft Lot Size Area: 9000 sq ft Category: Residential Year built: 1910 Rooms Total: 12
- Status: Active Bathrooms: 2 baths Lot Size Acres: 0 acres Date added: Added 1 month ago Type: Residential, Stick Built Subdivision Name: Nielsen Heights County: Sheridan

## **Building Details**

| Cooling features: Central Air  | Building Area Total: 1917 sq ft                           |
|--------------------------------|-----------------------------------------------------------|
| Construction Materials: Stucco | Architectural Style: Ranch                                |
| Sewer: Public Sewer            | Heating: Gas Forced Air, Electric, Natural Gas, Baseboard |
| Roof: Asphalt                  |                                                           |