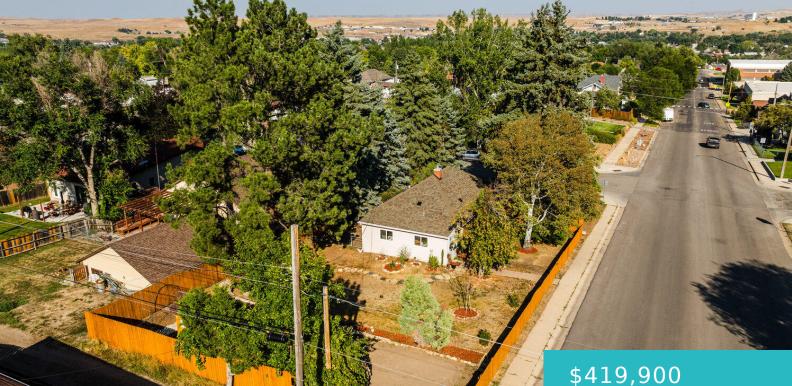

## 704 DELPHI AVENUE, SHERIDAN, WY 82801

https://conceptzhomeandproperty.com

Location, Location, Location - close to Sheridan Junior High School, the YMCA, Kendrick Park, Downtown and so much more. Sellers took a job out of area so this Cute property can be yours, located on a corner lot with alley access on the other side. 4 Bedroom/2 Bath home with updates by Daugaard Construction 2yrs [...]

## **Building Details**

| Building Area Total: 1917 sq ft                           | Construction Materials: Stucco |
|-----------------------------------------------------------|--------------------------------|
| Architectural Style: Ranch                                | Sewer: Public Sewer            |
| Heating: Gas Forced Air, Electric, Natural Gas, Baseboard | Roof: Asphalt                  |