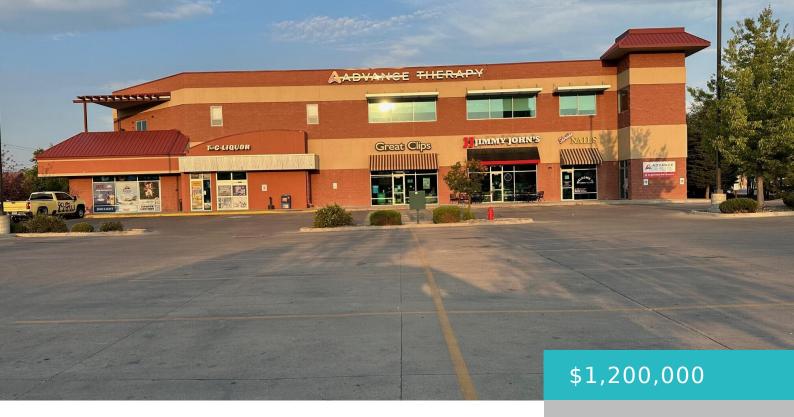

# 727 E BRUNDAGE LANE, SHERIDAN, WY 82801

https://conceptzhomeandproperty.com

Second floor ONLY commercial Condo Space for Sale. Looking for an exceptional location to relocate your company or invest in a lucrative income-generating property? Look no further than the vibrant hub of E. Brundage Lane near Coffeen Ave in Sheridan, Wyoming. This premier office/retail space, classified as Class A, showcases contemporary architecture and top-notch amenities, [...]

## **Basics**

MLS ID: 24-1012 Status: Active

Bathrooms: 0 baths Lot size, sq ft: 0 sq ft

Lot Size Acres: 0 acres Lot Size Area: 0 sq ft

Type: Commercial Sale, Office Building

Year built: 2009

Subdivision Name: Brundage Corner

## **Building Details**

**Building Area Total: 7536** sq ft **Construction Materials:** Brick

Sewer: Public Sewer Heating: Gas Forced Air, Natural Gas

**Roof:** Membrane