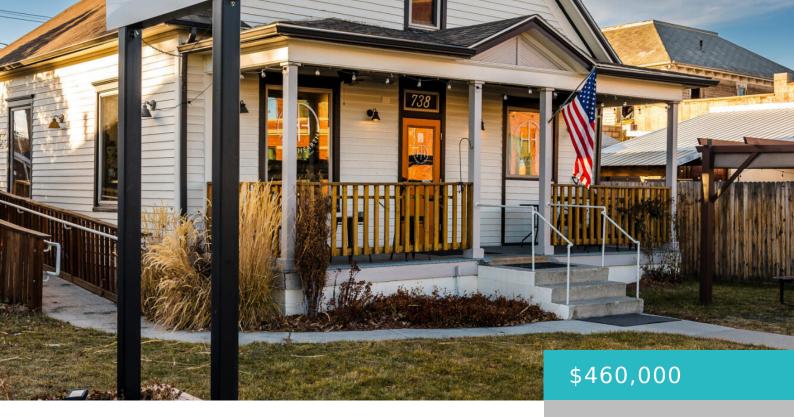

# 738 BROADWAY STREET, SHERIDAN, WY 82801

https://conceptzhomeandproperty.com

Hygge Hearth is for sale!!! This popular, trendy and thriving coffee shop and bakery provides an awesome opportunity to own your own business in downtown Sheridan. Sale includes building and all inventory, equipment, and furniture. Seller is willing to spend time training and mentoring for a smooth transition.

## **Building Details**

**Building Area Total: 1072** sq ft **Construction Materials:** Lap Siding

**Sewer:** Public Sewer **Heating:** Gas Forced Air, Other, Natural Gas

Roof: Asphalt