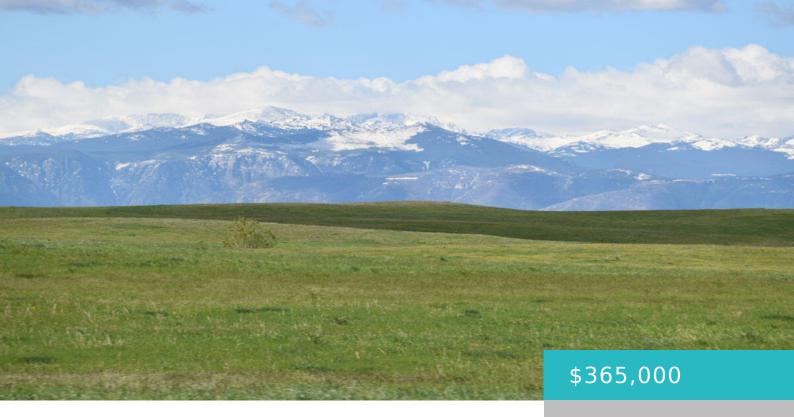

# 74 WILDERNESS WAY, (BTR-6), SHERIDAN, WY 82801

https://conceptzhomeandproperty.com

Black Tooth Ranch is a 2,000 acre Excalibur development consisting of 24 Tracts of 80+ acres each. Lot corners are all marked & Flagged. World-class views and level to rolling hills type acreage for a hay crop, pasture, etc. www.excalibur-1.com

## **Basics**

**MLS ID:** 24-451

Bathrooms: 0 baths

Lot Size Acres: 81 acres

**Date added:** Added 7 months ago

Type: Building Site County: Sheridan

**Status:** Active

**Lot Size Area: 3529666.8** sq ft