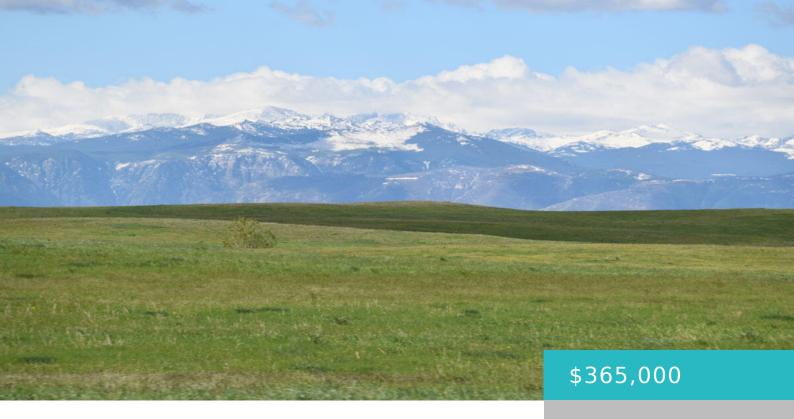

# 74 WILDERNESS WAY, (LOT 6), SHERIDAN, WY 82801

https://conceptzhomeandproperty.com

Black Tooth Ranch is a 2,000 acre Excalibur development consisting of 24 Tracts of 80+ acres each. Lot corners are all marked & Flagged. World-class views and level to rolling hills type acreage for a hay crop, pasture, etc. www.excalibur-1.com