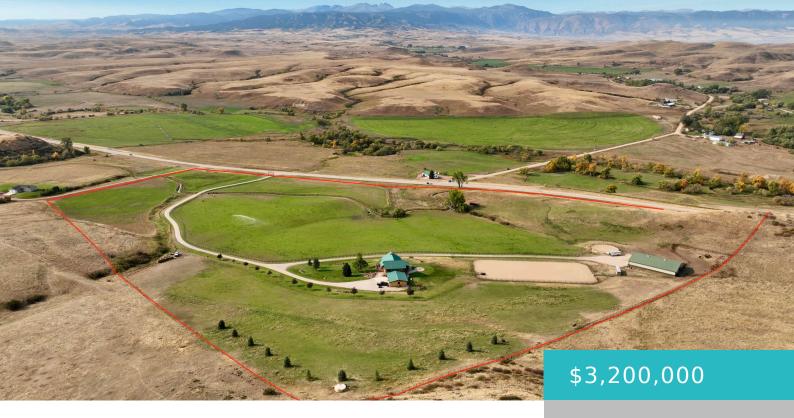

#### 743 E US HWY 14, SHERIDAN, WY 82801

https://conceptzhomeandproperty.com

The Rocknhat Ranch epitomizes the Sheridan, Wyoming small ranch experience. With huge, unobstructed views, and at just over 43 acres, this meticulously maintained equestrian property, adjacent to over 7,260 acres of Wyoming State Land, is just a little over 7 miles southeast of downtown Sheridan, Wyomingone of the premier lifestyle destinations in the American [...]

### Basics

MLS ID: 24-1179 Bedrooms: 4 beds Lot size, sq ft: 1873080 sq ft Lot Size Area: 1873080 sq ft Category: Residential Year built: 1999 County: Sheridan Status: Active Bathrooms: 3 baths Lot Size Acres: 43 acres Date added: Added 7 months ago Type: Residential, Stick Built Subdivision Name: NONE

## **Building Details**

Building Area Total: 5148 sq ft Construction Materials: Log Sewer: Septic Tank Basement: Walk-Out Access Garage spaces: 3 Architectural Style: 2 Story Heating: Propane, Wood

#### **Amenities & Features**

Fencing: Cross Fenced, Fenced Fireplace Features: Gas Stove, Wood Burning Patio And Porch Features: Covered Deck Parking Features: Gravel WaterSource: Well