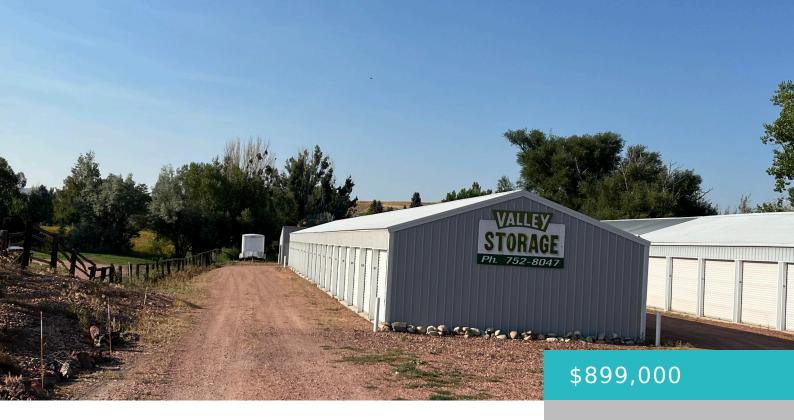

## **751 US HWY 14, RANCHESTER, WY 82839**

https://conceptzhomeandproperty.com

This is a great investment opportunity with plenty of upside. 84
Storage Units and additional RV storage. With a bit of work and a
little tweaking of the leases and expenses you can greatly
improve your investment. Feel free to drive through the property.
Copies of all leases will be provided when appropriate. All
measurements [...]

## **Basics**

**MLS ID:** 24-961

Bathrooms: 0 baths

Lot Size Acres: 1 acres

Date added: Added 5 months ago

**Type:** Commercial Sale, Warehouse

**Subdivision Name:** Abney Subdivision

Status: Active

Lot size, sq ft: 43560 sq ft

Lot Size Area: 55321 sq ft

Category: Commercial Sale

Year built: 1993

**County:** Sheridan