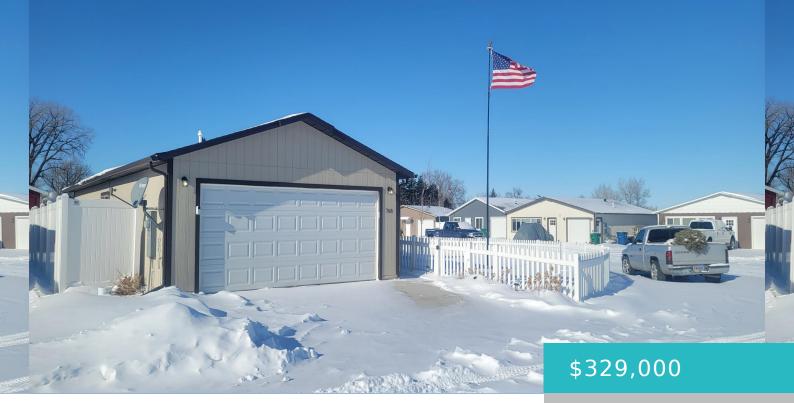

#### 768 CLARK CIRCLE, SHERIDAN, WY 82801

https://conceptzhomeandproperty.com

Discover this cozy two-bedroom home perfect for comfortable living! Nestled on a spacious lot, the property boasts a large yard ideal for outdoor gatherings, gardening, or playtime. Designed with convenience in mind, this home features handicapaccessible amenities for easy mobility. Located in a quiet and friendly neighborhood, it's close to schools, shopping, and local parks. [...]

### Basics

| MLS ID: 25-39             | Status: Active                               |
|---------------------------|----------------------------------------------|
| Bedrooms: 2 beds          | Bathrooms: 2 baths                           |
| Lot size, sq ft: 0 sq ft  | Lot Size Acres: 0 acres                      |
| Lot Size Area: 5140 sq ft | Date added: Added 20 hours ago               |
| Category: Residential     | Type: Residential, Stick Built               |
| Year built: 2021          | Subdivision Name: TRAILSIDE AT WOODLAND PARK |
| County: Sheridan          |                                              |

## **Building Details**

Building Area Total: 1023 sq ft Construction Materials: Lap Siding Sewer: Public Sewer Roof: Asphalt Garage spaces: 2 Architectural Style: Ranch Heating: Gas Forced Air, Natural Gas Foundation Details: Slab