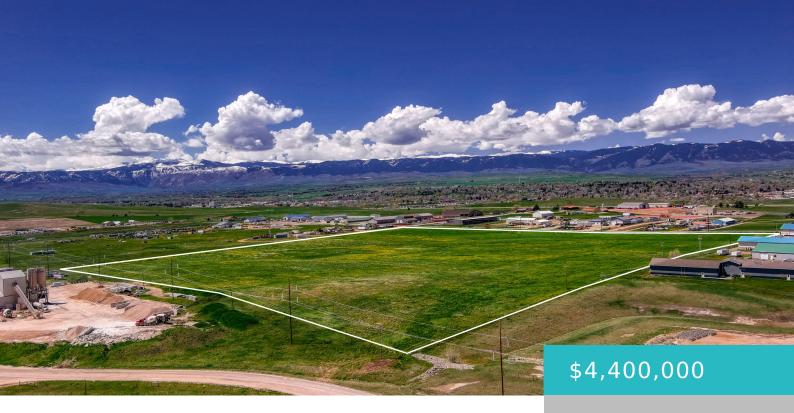

### 77 E RIDGE ROAD, SHERIDAN, WY 82801

https://conceptzhomeandproperty.com

An incredible piece of C-1 zoned property. With great access off I-90 and Wow what a view. Bring your corporate office, manufacturing business, or start it all new at this great buildable site.

**Lot size, sq ft: 1916640** sq ft **Category:** Commercial Sale

Type: Business, Commercial Sale

Lot Size Acres: 44 acres