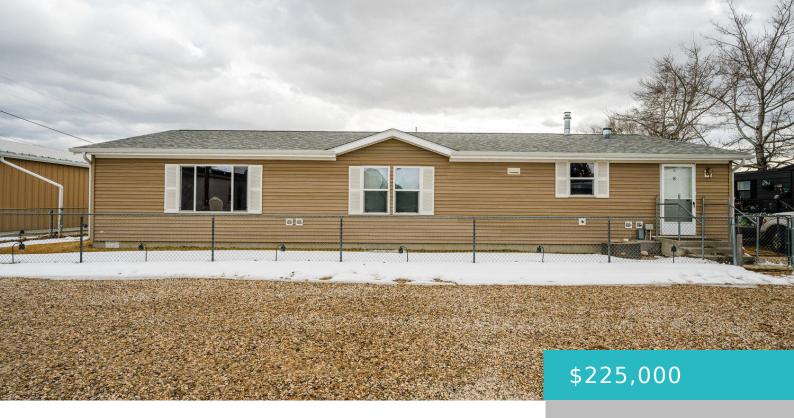

## 793 N ADAMS AVENUE, BUFFALO, WY 82834

https://conceptzhomeandproperty.com

Very well maintained mobile home on a rented lot and on a concrete foundation. 2BD/2BA home with an office. New hot water heater, dishwasher, microwave, dryer, washer and brain box for automated sprinkler system. Nice fenced yard with patio area and central air. 55 and older park. Lot rent is \$400 a month. Not available [...]

#### **Basics**

MLS ID: 25-213 Status: Active

**Bedrooms: 2** beds **Bathrooms: 2** baths

Lot size, sq ft: 0 sq ft Lot Size Acres: 0 acres

Category: Residential Type: Manufactured Home, Residential

Year built: 2003 Subdivision Name: Burlington Addition

## **Building Details**

**Architectural Style:** Mobile Home **Sewer:** Public Sewer

**Heating:** Gas Forced Air, Natural Gas **Roof:** Asphalt

Basement: None

### **Amenities & Features**

Inclusions: Dishwasher, Microwave, Range/Oven, Refrigerator, Fencing: Fenced

Washer, Dryer

WaterSource: Public Patio And Porch Features:

Patio

**Exterior Features:** Auto Lawn Sprinkler