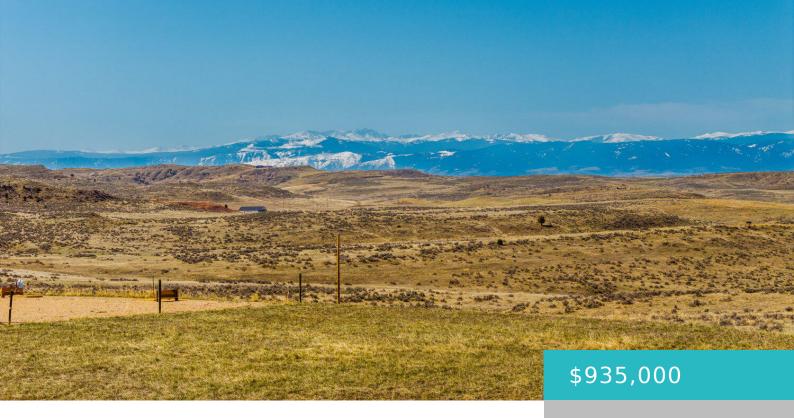

### 827 DECKER ROAD, SHERIDAN, WY 82801

https://conceptzhomeandproperty.com

This property offers an opportunity to enjoy incredible views and a feeling like your far from town, but in reality only 8 minutes away. 84 acres of diverse terrane perfect for peaceful walks, watching wildlife and a camp fire to take in the Wyoming lifestyle. A good producing well, power, and thoughtfully placed building site [...]

## **Basics**

MLS ID: 25-296

Bathrooms: 0 baths

Lot Size Acres: 84 acres

Date added: Added 2 months ago

Type: Building Site County: Sheridan

Status: Active

**Lot Size Area: 3680820** sq ft