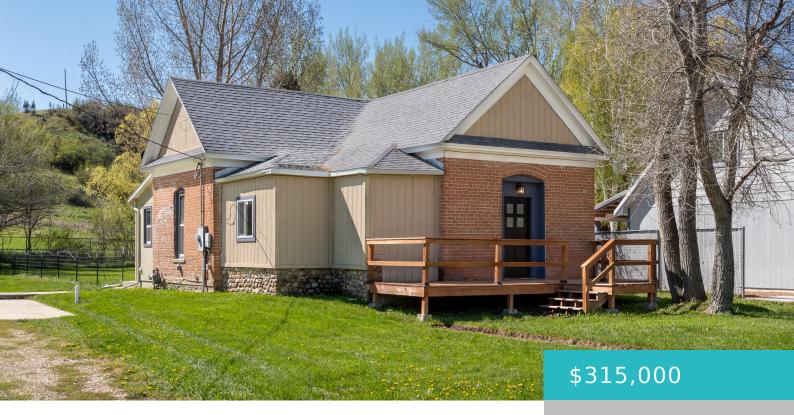

### 828 LEOPARD STREET, SHERIDAN, WY 82801

https://conceptzhomeandproperty.com

Charming and move-in ready, this updated 2-bedroom, 1-bath home is the perfect blend of cute and cozy! You'll love the inviting layout, modern touches throughout, and natural light that fills every room. The kitchen is bright and functional, ideal for everyday living or entertaining. Enjoy quiet mornings or summer evenings in the fully fenced backyard—perfect [...]

#### **Basics**

MLS ID: 25-523 Status: Active

**Bedrooms: 2** beds **Bathrooms: 1** bath

Lot size, sq ft: 0 sq ft Lot Size Acres: 0 acres

Category: Residential Type: Residential, Stick Built

Subdivision Name: Western

## **Building Details**

Year built: 1900

**Rooms Total:** 6

**Architectural Style:** Ranch **Sewer:** Public Sewer

Heating: Gas Forced Air, Natural Gas Roof: Asphalt

Basement: Crawl Space