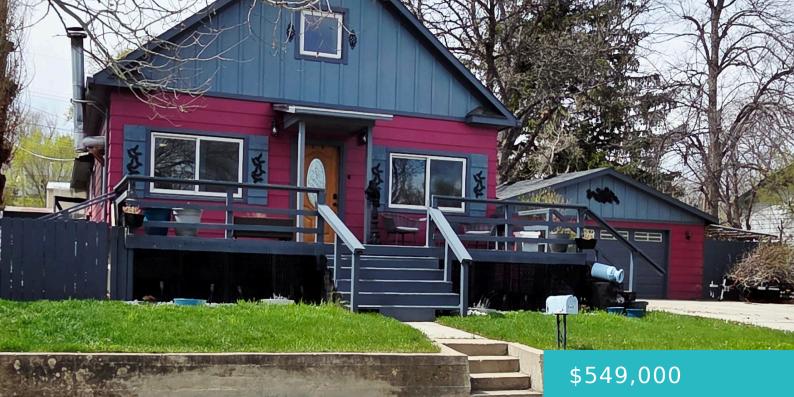

#### 848 BELLEVUE AVENUE, SHERIDAN, WY 82801

https://conceptzhomeandproperty.com

Welcome to this delightful 1.5-story home, where classic character meets modern comfort! Nestled in an established neighborhood, this well-maintained property features 5 bedrooms, two and a half bathrooms, and plenty of inviting living space. Step inside to discover a bright and airy floor plan with a cozy living room perfect for relaxing evenings, and a [...]

### Basics

MLS ID: 25-331 Bedrooms: 5 beds Lot size, sq ft: 0 sq ft Lot Size Area: 11644 sq ft Category: Residential Year built: 1919 County: Sheridan Status: Active Bathrooms: 3 baths Lot Size Acres: 0 acres Date added: Added 1 day ago Type: Residential, Stick Built Subdivision Name: Nielsen Heights

# **Building Details**

Building Area Total: 2944 sq ft Construction Materials: Lap Siding Sewer: Public Sewer Roof: Asphalt Garage spaces: 2 Architectural Style: 15 Story Heating: Gas Forced Air, Propane

### **Amenities & Features**

Inclusions: fridge, stove/oven, dishwasherParking Features: ConcreteFireplace Features: # of FireplacesWaterSource: PublicInterior Features: Ceiling Fan(s)Patio And Porch Features: Covered Deck, DeckExterior Features: Dog RunAmenities: 1