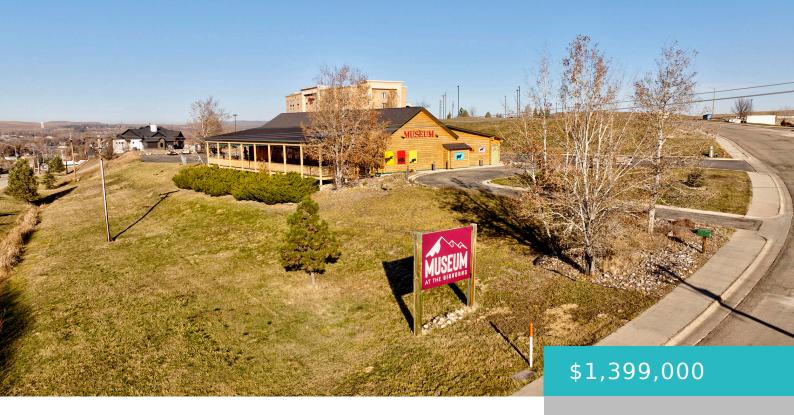

### 850 SIBLEY CIRCLE, SHERIDAN, WY 82801

https://conceptzhomeandproperty.com

Commercial opportunity in the Gateway district at the entryway to the core of Sheridan, WY. Excellent visibility adjacent to I-90 and 3 hotels. The building was originally built as a restaurant. It is ideally positioned on the 1.8 acres to take in commanding views of the Bighorn Mountain Range from the expansive covered porch. 59 [...]