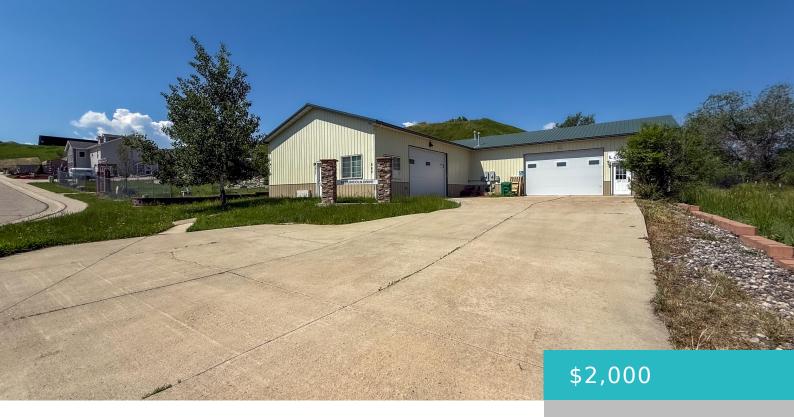

# 862 LINCOLN DRIVE, A LEASE, SHERIDAN, WY 82801

https://conceptzhomeandproperty.com

Approximately 2000 SQ FT of shop space, including office and 1/2 bath. 12' Overhead door, concrete parking area and signage available. Zoning is B1. Tenant responsible for utilities. 12 month lease preferred. All measurements approximate.