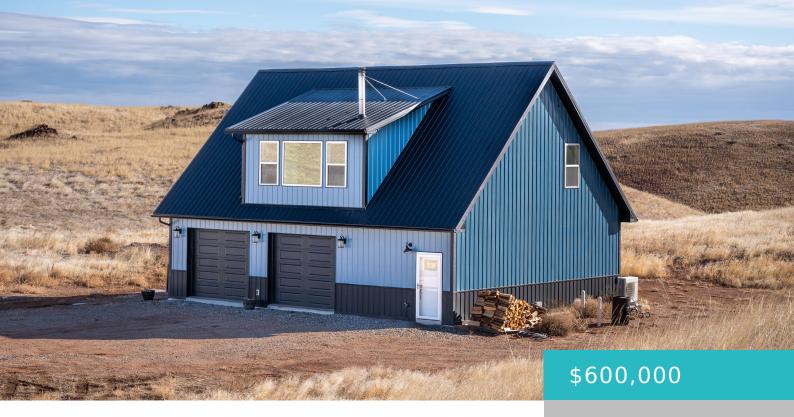

#### 89 BIGHORN DRIVE, BUFFALO, WY 82834

https://conceptzhomeandproperty.com

This 40.5 acre property offers stunning mountain views from the windows of the home's open living area. Located just minutes from town and the outdoor recreation of The Bighorn Mountains. The oversized garage provides ample room for vehicles and toys, or convert it to more living space and build yourself a shop or new home [...]

#### **Basics**

MLS ID: 25-146

Bedrooms: 1 bed

Lot size, sq ft: 1742400 sq ft

Lot Size Area: 1764180 sq ft

Category: Residential

Year built: 2023

County: Johnson

Status: Active

Bathrooms: 2 baths

Lot Size Acres: 40 acres

Date added: Added 2 months ago

Type: Residential, Stick Built

**Subdivision Name: NONE** 

## **Building Details**

Building Area Total: 2448 sq ft

Architectural Style: 2 Story

Heating: Electric, Wood

**Garage spaces:** 2

**Sewer:** Septic Tank