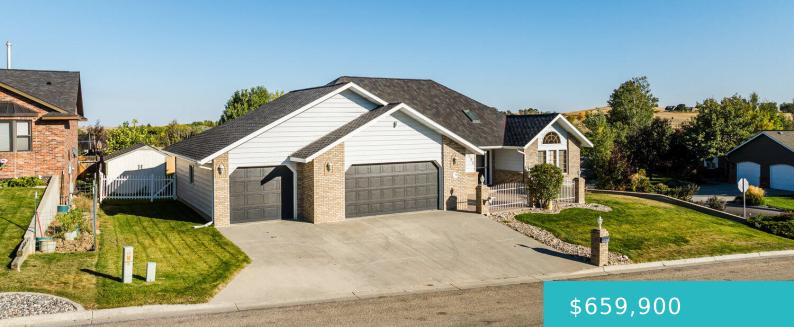

# 905 KLONDIKE DRIVE, BUFFALO, WY 82834

https://conceptzhomeandproperty.com

Beautiful home situated on a corner lot with a view of the Bighorn Mountains. This home is a 3 bedroom, 2.75 baths with a 4th nonconforming bedroom in the walk out basement along with a conforming bedroom. Open floor plan with a gas fireplace and large picture windows looking at the mountains. Master bedroom suite [...]

#### **Basics**

- MLS ID: 24-1165 Bedrooms: 3 beds Lot size, sq ft: 0 sq ft Lot Size Area: 8870 sq ft Category: Residential **Year built:** 1996 Rooms Total: 9
- Status: Active Bathrooms: 3 baths Lot Size Acres: 0 acres Date added: Added 1 month ago Type: Residential, Stick Built Subdivision Name: Four K Addition County: Johnson

## **Building Details**

Building Area Total: 3311 sq ft **Construction Materials:** Brick, Other Sewer: Public Sewer Roof: Asphalt

Garage spaces: 3 Architectural Style: Ranch Heating: Gas Forced Air, Natural Gas Basement: Full