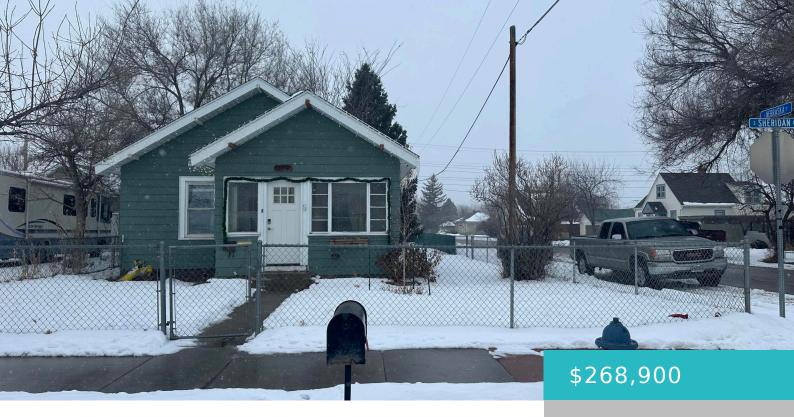

# 906 S SHERIDAN AVENUE, SHERIDAN, WY 82801

https://conceptzhomeandproperty.com

If you're in the market for a well-kept, well-loved, well-priced property to call home...here it is! Enjoy the adorable sunny front porch, spacious living room & kitchen areas, the ample natural light throughout & a large fenced yard. 2-bedrooms & laundry located on the main level with plenty of storage in the basement, along with [...]

#### **Basics**

**MLS ID:** 25-21

Bedrooms: 2 beds

Lot size, sq ft: 0 sq ft

Lot Size Area: 6000 sq ft

Category: Residential

Year built: 1900

**Rooms Total:** 6

Status: Active

**Bathrooms: 1** bath

Lot Size Acres: 0 acres

Date added: Added 1 week ago

Type: Residential, Stick Built

Subdivision Name: Vale Avoca Place

County: Sheridan

## **Building Details**

Building Area Total: 1291 sq ft

**Sewer:** Public Sewer

Roof: Asphalt

Architectural Style: Ranch

**Heating:** Gas Forced Air, Natural Gas

**Basement:** Partial

#### **Amenities & Features**

Inclusions: Refrigerator, range, dishwasher, microwave, washer/dryer Flo

**Fencing:** Fenced

Interior Features: Mudroom, Ceiling Fan(s)

Flooring: Hardwood

WaterSource: Public

Amenities: 1