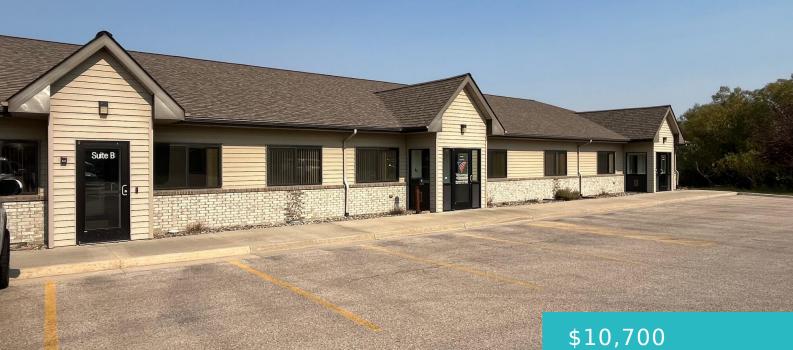

#### 909 LONG DRIVE, B,C,D, SHERIDAN, WY 82801

https://conceptzhomeandproperty.com

Offering Class A office space near the Hospital this has several options. This space has 3 suites, (B, C & D). you can rent one or all three. These Offices are not furnished. Tenant is responsible for all utilities. These spaces are ready and available to occupy.

### Basics

MLS ID: 24-1170 Bathrooms: 0 baths Lot Size Acres: 0 acres Date added: Added 7 months ago Type: Commercial Lease, Office Building Subdivision Name: Holly Ponds Commercial Corner II County: Sheridan Status: Active Lot size, sq ft: 0 sq ft Lot Size Area: 20621 sq ft Category: Commercial Lease Year built: 2006 Zoning: PUD

## **Building Details**

**Construction Materials:** Lap Siding **Heating:** Gas Forced Air, Natural Gas Sewer: Public Sewer Roof: Asphalt