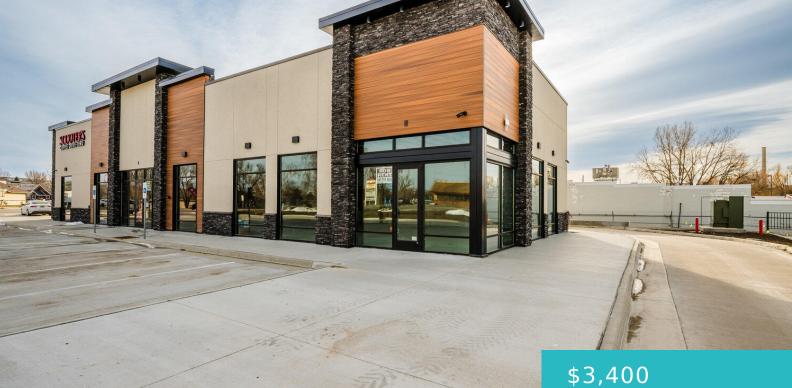

#### 922 COFFEEN AVENUE, C, SHERIDAN, WY 82801

https://conceptzhomeandproperty.com

This 1,376 sq ft commercial lease space on Coffeen Ave is Sheridan, WY, is the perfect location for businesses seeking a prime location with high visibility. The space includes an option for tenant improvements, allowing you to customize it to suit your needs. Situated in a bustling commercial area, this property offers excellent exposure and [...]