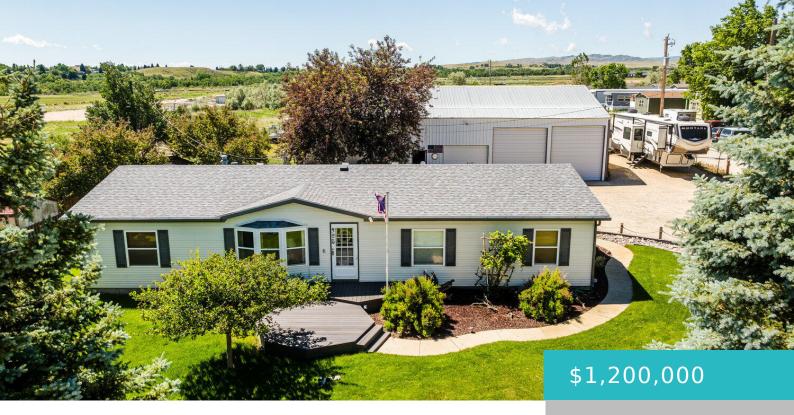

# 925 W FETTERMAN STREET, BUFFALO, WY 82834

https://conceptzhomeandproperty.com

15,750 square foot greenhouse, large shop & 1560 sq. ft. manufactured home all included in the sale of this property. Greenhouse is turn key ready. The shop has been sheet rocked & insulated. It is heated with large overhead and walkthrough doors and is connected to the greenhouse. The 3 bedroom 2 bath home includes [...]

## **Building Details**

**Building Area Total: 1560** sq ft **Garage spaces:** 4

Construction Materials: Vinyl Siding Architectural Style: Ranch

Sewer: Public Sewer Heating: Gas Forced Air, Natural Gas

Roof: Asphalt Basement: None