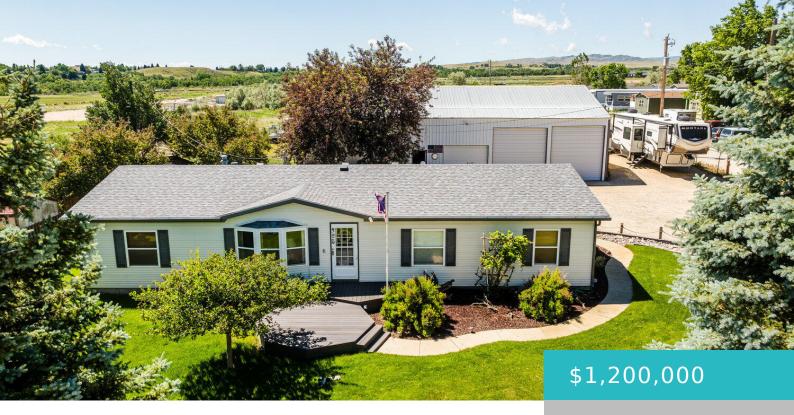

# 925 W FETTERMAN STREET, BUFFALO, WY 82834

https://conceptzhomeandproperty.com

15,750 square foot greenhouse, large shop & 1560 sq. ft. manufactured home all included in the sale of this property. Greenhouse is turn key ready. The shop has been sheet rocked & insulated. It is heated with large overhead and walkthrough doors and is connected to the greenhouse. The 3 bedroom 2 bath home includes [...]

#### **Basics**

**MLS ID:** 24-751

Bathrooms: 0 baths

Lot size, sq ft: 87120 sq ft

Lot Size Area: 119354 sq ft

Category: Commercial Sale

Year built: 1994 County: Johnson Status: Active

**Area, sq ft: 1560** sq ft

## **Building Details**

**Building Area Total: 1560** sq ft **Construction Materials:** Vinyl Siding

Sewer: Public Sewer Heating: Gas Forced Air, Natural Gas

Roof: Asphalt