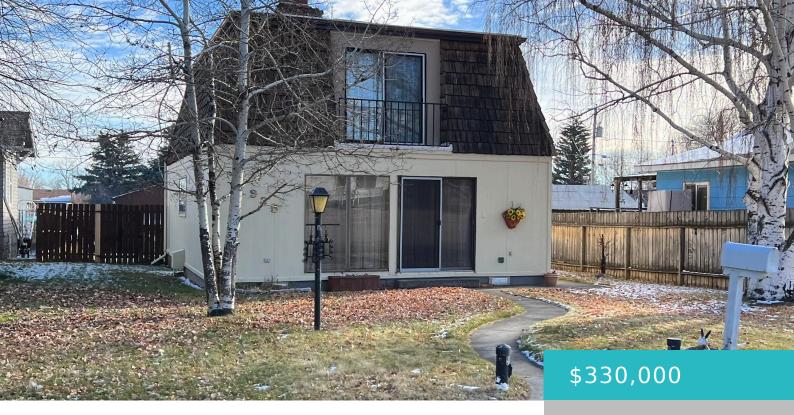

# 935 N CARRINGTON AVENUE, BUFFALO, WY 82834

https://conceptzhomeandproperty.com

Step into this adorable bungalow and feel right at home! Featuring lg windows, you'll love waking up to breathtaking sunrises and winding down with picturesque sunsets. With three bedrooms upstairs, this home offers space and versatility for your needs. Enjoy walking out on the outside deck from two of the bedrooms. Cozy up with the [...]

- 3 beds
- 2 baths
- Residential, Stick Built
- Residentia
- Active

#### **Basics**

MLS ID: 24-1270 Bedrooms: 3 beds Lot size, sq ft: 0 sq ft Lot Size Area: 7500 sq ft **Category:** Residential **Year built:** 1975 Rooms Total: 9

Status: Active Bathrooms: 2 baths Lot Size Acres: 0 acres Date added: Added 18 hours ago Type: Residential, Stick Built Subdivision Name: Burlington Addition County: Johnson

### **Building Details**

| Building Area Total: 1712 sq ft       | Construction Materials: Wood Siding |
|---------------------------------------|-------------------------------------|
| Architectural Style: 15 Story         | Sewer: Public Sewer                 |
| Heating: Natural Gas, Wood, Baseboard | Basement: None                      |

#### **Amenities & Features**

| Inclusions: Washer, Dryer, Refrigerator, Stove                           | Flooring: Hardwood           |
|--------------------------------------------------------------------------|------------------------------|
| Fencing: Fenced                                                          | Parking Features: Other      |
| Fireplace Features: # of Fireplaces, Wood Burning, Wood<br>Burning Stove | WaterSource: Public          |
| Interior Features: Ceiling Fan(s)                                        | Window Features: Skylight(s) |
| Patio And Porch Features: Covered Patio, Covered Deck,<br>Deck, Patio    | Exterior Features: Garden    |
| Amenities: 1                                                             |                              |