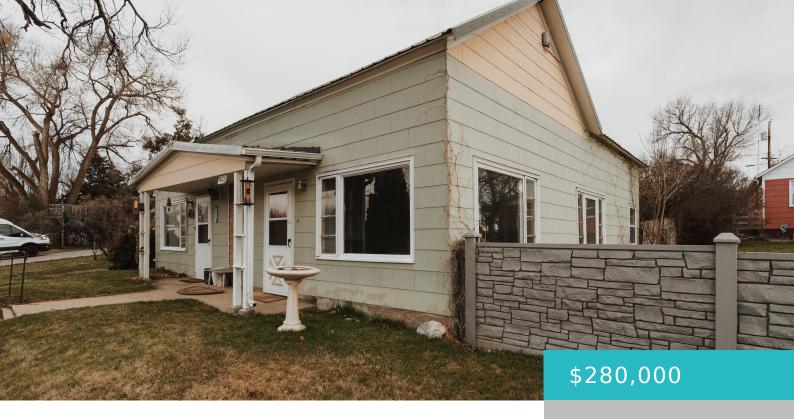

# 940 & 942 DELPHI AVENUE, SHERIDAN, WY 82801

https://conceptzhomeandproperty.com

Looking to get into real estate investing and willing to put in some work to build equity? This duplex property in a lovely neighborhood could be perfect for you and has 1 bedroom, 1 bathroom units with shared laundry room, gas forced air (yay!), and a metal roof. There is a small backyard and a [...]

Lot size, sq ft: 0 sq ft

Lot Size Area: 6148 sq ft

Category: Multi-Unit

Year built: 1898

County: Sheridan

## **Building Details**

**Building Area Total: 1260** sq ft

**Construction Materials:** Lap Siding

Heating: Gas Forced Air, Other, Natural Gas

**Number Of Units Total: 2** 

**Sewer:** Public Sewer