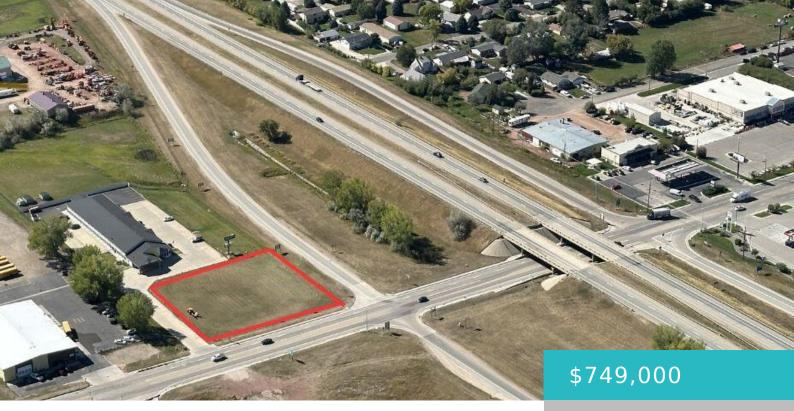

#### BCI LOT A E BRUNDAGE LANE, SHERIDAN, WY 82801

https://conceptzhomeandproperty.com

This B1-zoned lot fronts US 14 (E. Brundage Lane) and is strategically located just off the I-90 exit 25 ramps, which makes it the first entry point into Sheridan, WY when traveling westbound on I-90. Its flat terrain is ideal for development and it offers excellent visibility and easy access for both E/B & W/B [...]

#### Basics

MLS ID: 24-1140 Bathrooms: 0 baths Lot Size Acres: 0 acres Date added: Added 2 months ago Type: Commercial Sale, Fast Food County: Sheridan Status: Active
Lot size, sq ft: 0 sq ft
Lot Size Area: 38768.4 sq ft
Category: Commercial Sale
Subdivision Name: B C I Sub-Division