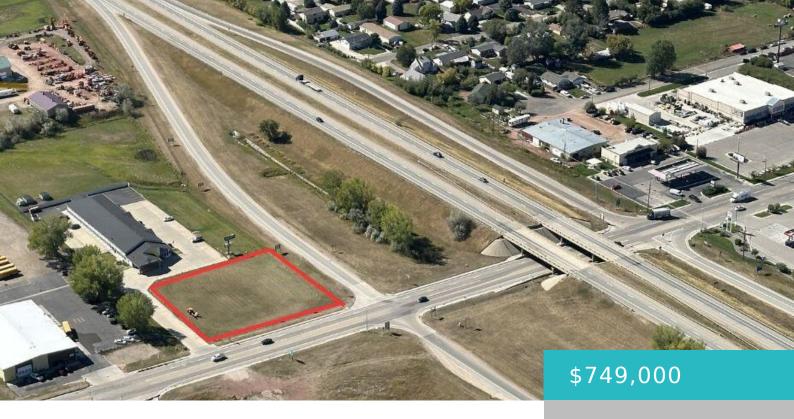

# BCI LOT A E BRUNDAGE LANE, SHERIDAN, WY 82801

https://conceptzhomeandproperty.com

This B1-zoned lot fronts US 14 (E. Brundage Lane) and is strategically located just off the I-90 exit 25 ramps, which makes it the first entry point into Sheridan, WY when traveling westbound on I-90. Its flat terrain is ideal for development and it offers excellent visibility and easy access for both E/B & W/B [...]

Lot size, sq ft: 0 sq ft

Lot Size Area: 38768.4 sq ft

**Category:** Commercial Sale

**Subdivision Name:** B C I Sub-Division