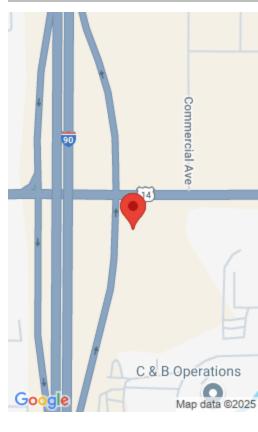

# BCI LOT A E BRUNDAGE LANE, SHERIDAN, WY 82801

https://conceptzhomeandproperty.com

This B1-zoned lot fronts US 14 (E. Brundage Lane) and is strategically located just off the I-90 exit 25 ramps, which makes it the first entry point into Sheridan, WY when traveling westbound on I-90. Its flat terrain is ideal for development and it offers excellent visibility and easy access for both E/B & W/B [...]