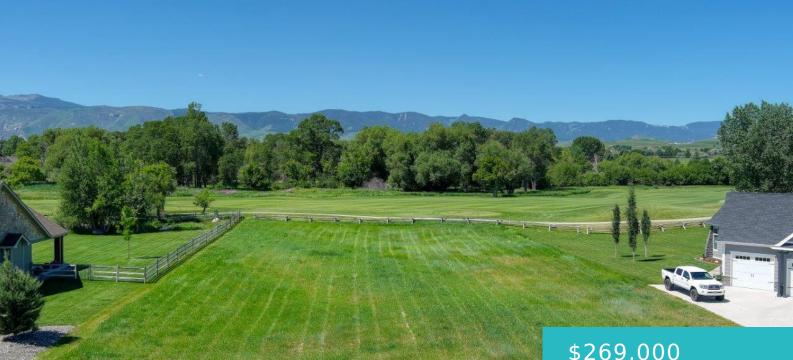

#### **CLUB HOUSE DRIVE, EE 9, SHERIDAN, WY** 82801

https://conceptzhomeandproperty.com

This flat building site located at the Powder Horn is over a 1/2acre. This exceptional site is a course-side Southwest-facing lot that overlooks the beautiful Eagle 5 Fairway. It's also conveniently located within walking distance of the Clubhouse, pool, tennis courts, and fitness center. Reserve forever views of the gorgeous trees that border Little [...]