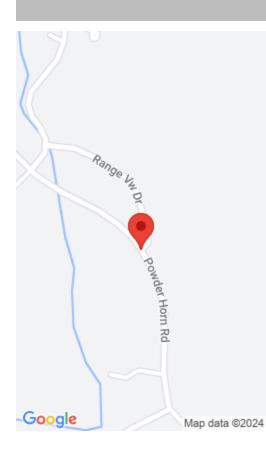

#### **DEER HAVEN DRIVE, SHERIDAN, WY 82801**

https://conceptzhomeandproperty.com

Beautiful views from this building site located in a quiet cul-desac in The Powder Horn Golf Community.

- 0 baths
- Building Site
- Building Site
- Active

### **Amenities & Features**

WaterSource: SAWS Available

Lot Features: Cul-De-Sac, Sloped

Fees & Taxes

Association Fee Frequency: Monthly