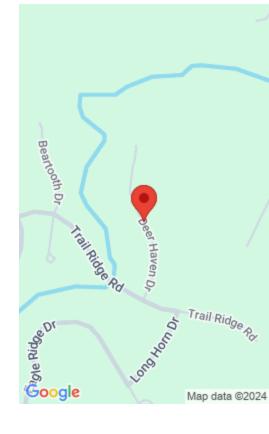

# **DEER HAVEN DRIVE, SHERIDAN, WY 82801**

https://conceptzhomeandproperty.com

Beautiful views from this building site located in a quiet cul-desac in The Powder Horn Golf Community.

- O haths
- Building Site
- Building Site
- Active

#### **Amenities & Features**

WaterSource: SAWS Available Lot Features: Cul-De-Sac, Sloped